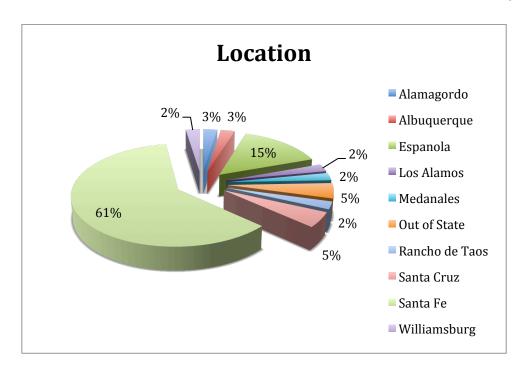

|                                                                                                                   | Department |                                            |
|-------------------------------------------------------------------------------------------------------------------|------------|--------------------------------------------|
| Dance<br>Music<br>Theatre<br>Visual Art                                                                           |            | 6<br>13<br>9<br>13                         |
|                                                                                                                   | Gender     |                                            |
| Female<br>Male                                                                                                    |            | 29<br>12                                   |
|                                                                                                                   | Ethnicity  |                                            |
| African American<br>American Indian<br>Asian<br>Caucasian<br>Hispanic                                             |            | 1<br>2<br>6<br>13<br>19                    |
|                                                                                                                   | Grade      |                                            |
| 9th<br>10th<br>11th                                                                                               |            | 30<br>5<br>6                               |
|                                                                                                                   | Location   |                                            |
| Alamogordo Albuquerque Espanola Los Alamos Medanales Out of State Rancho de Taos Santa Cruz Santa Fe Williamsburg |            | 1<br>6<br>1<br>1<br>2<br>1<br>2<br>25<br>1 |