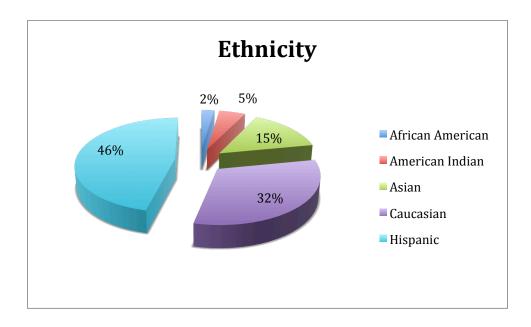

|                                                                                                                   | Department |                                            |
|-------------------------------------------------------------------------------------------------------------------|------------|--------------------------------------------|
| Dance<br>Music<br>Theatre<br>Visual Art                                                                           |            | 6<br>13<br>9<br>13                         |
|                                                                                                                   | Gender     |                                            |
| Female<br>Male                                                                                                    |            | 29<br>12                                   |
|                                                                                                                   | Ethnicity  |                                            |
| African American<br>American Indian<br>Asian<br>Caucasian<br>Hispanic                                             |            | 1<br>2<br>6<br>13<br>19                    |
|                                                                                                                   | Grade      |                                            |
| 9th<br>10th<br>11th                                                                                               |            | 30<br>5<br>6                               |
|                                                                                                                   | Location   |                                            |
| Alamogordo Albuquerque Espanola Los Alamos Medanales Out of State Rancho de Taos Santa Cruz Santa Fe Williamsburg |            | 1<br>6<br>1<br>1<br>2<br>1<br>2<br>25<br>1 |