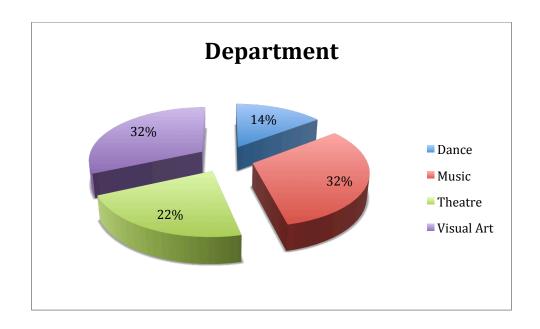

|                                                                                                                   | Department |                                            |
|-------------------------------------------------------------------------------------------------------------------|------------|--------------------------------------------|
| Dance<br>Music<br>Theatre<br>Visual Art                                                                           |            | 6<br>13<br>9<br>13                         |
|                                                                                                                   | Gender     |                                            |
| Female<br>Male                                                                                                    |            | 29<br>12                                   |
|                                                                                                                   | Ethnicity  |                                            |
| African American<br>American Indian<br>Asian<br>Caucasian<br>Hispanic                                             |            | 1<br>2<br>6<br>13<br>19                    |
|                                                                                                                   | Grade      |                                            |
| 9th<br>10th<br>11th                                                                                               |            | 30<br>5<br>6                               |
|                                                                                                                   | Location   |                                            |
| Alamogordo Albuquerque Espanola Los Alamos Medanales Out of State Rancho de Taos Santa Cruz Santa Fe Williamsburg |            | 1<br>6<br>1<br>1<br>2<br>1<br>2<br>25<br>1 |