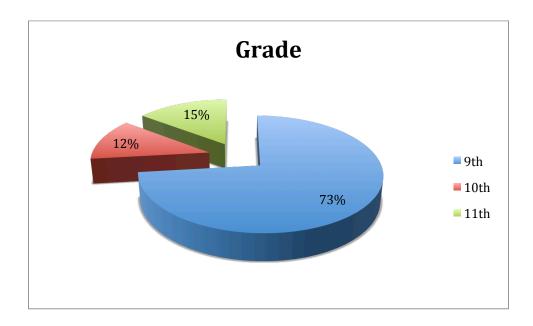

|                                                                                                                   | Department |                                            |
|-------------------------------------------------------------------------------------------------------------------|------------|--------------------------------------------|
| Dance<br>Music<br>Theatre<br>Visual Art                                                                           |            | 6<br>13<br>9<br>13                         |
|                                                                                                                   | Gender     |                                            |
| Female<br>Male                                                                                                    |            | 29<br>12                                   |
|                                                                                                                   | Ethnicity  |                                            |
| African American<br>American Indian<br>Asian<br>Caucasian<br>Hispanic                                             |            | 1<br>2<br>6<br>13<br>19                    |
|                                                                                                                   | Grade      |                                            |
| 9th<br>10th<br>11th                                                                                               |            | 30<br>5<br>6                               |
|                                                                                                                   | Location   |                                            |
| Alamogordo Albuquerque Espanola Los Alamos Medanales Out of State Rancho de Taos Santa Cruz Santa Fe Williamsburg |            | 1<br>6<br>1<br>1<br>2<br>1<br>2<br>25<br>1 |