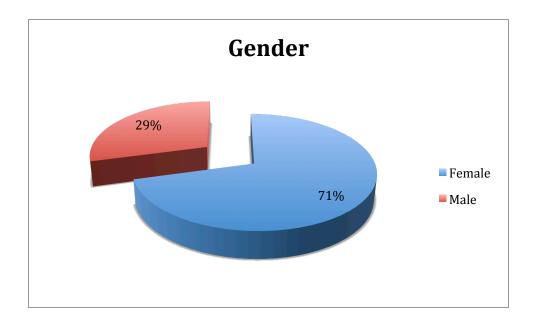

|                                                                                                                   | Department |                                            |
|-------------------------------------------------------------------------------------------------------------------|------------|--------------------------------------------|
| Dance<br>Music<br>Theatre<br>Visual Art                                                                           |            | 6<br>13<br>9<br>13                         |
|                                                                                                                   | Gender     |                                            |
| Female<br>Male                                                                                                    |            | 29<br>12                                   |
|                                                                                                                   | Ethnicity  |                                            |
| African American<br>American Indian<br>Asian<br>Caucasian<br>Hispanic                                             |            | 1<br>2<br>6<br>13<br>19                    |
|                                                                                                                   | Grade      |                                            |
| 9th<br>10th<br>11th                                                                                               |            | 30<br>5<br>6                               |
|                                                                                                                   | Location   |                                            |
| Alamogordo Albuquerque Espanola Los Alamos Medanales Out of State Rancho de Taos Santa Cruz Santa Fe Williamsburg |            | 1<br>6<br>1<br>1<br>2<br>1<br>2<br>25<br>1 |