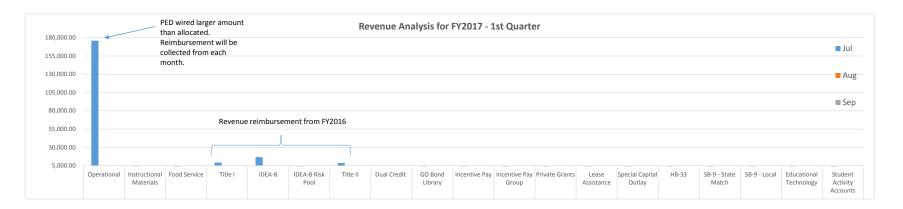

### **C.** <u>Financial Statement Reports - as of July 31, 2016</u>

- 1 Recommended Change
- 2 Financial Analysis
- 3 Bank Reconciliations