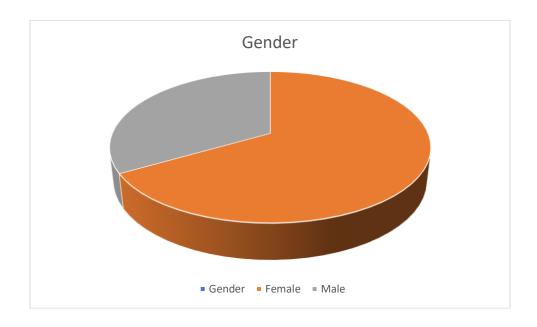

|                                                                                                  | Total by Department |                                       |
|--------------------------------------------------------------------------------------------------|---------------------|---------------------------------------|
| Dance<br>Music<br>Theatre<br>Visual Arts                                                         |                     | 5<br>19<br>8<br>16                    |
|                                                                                                  | Total by Gender     |                                       |
| Female<br>Male                                                                                   |                     | 32<br>16                              |
|                                                                                                  | Total by Ethnicity  |                                       |
| American Indian / Alaskan Native<br>Black or African American<br>Caucasian<br>Hispanic           |                     | 1<br>2<br>26<br>19                    |
|                                                                                                  | Totals by Grade     |                                       |
| 9th<br>1 0th<br>1 1th                                                                            |                     | 36<br>9<br>3                          |
|                                                                                                  | Totals by County    |                                       |
| Chaves McKinley Otero San Miguel Socorro Santa Fe Rio Arriba Out of State (moving) Taos Torrance |                     | 3<br>1<br>3<br>1<br>29<br>4<br>1<br>2 |
| Bernalillo                                                                                       |                     | 1                                     |