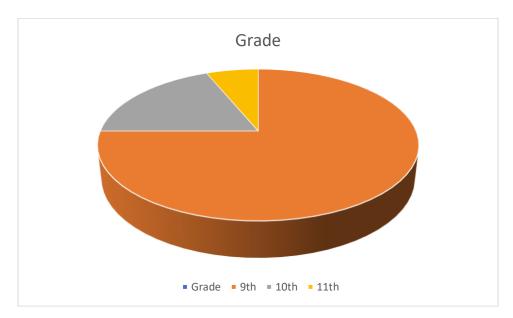

|                                                                                                  | Total by Department |                                       |
|--------------------------------------------------------------------------------------------------|---------------------|---------------------------------------|
| Dance<br>Music<br>Theatre<br>Visual Arts                                                         |                     | 5<br>19<br>8<br>16                    |
|                                                                                                  | Total by Gender     |                                       |
| Female<br>Male                                                                                   |                     | 32<br>16                              |
|                                                                                                  | Total by Ethnicity  |                                       |
| American Indian / Alaskan Native<br>Black or African American<br>Caucasian<br>Hispanic           |                     | 1<br>2<br>26<br>19                    |
|                                                                                                  | Totals by Grade     |                                       |
| 9th<br>1 0th<br>1 1th                                                                            |                     | 36<br>9<br>3                          |
|                                                                                                  | Totals by County    |                                       |
| Chaves McKinley Otero San Miguel Socorro Santa Fe Rio Arriba Out of State (moving) Taos Torrance |                     | 3<br>1<br>3<br>1<br>29<br>4<br>1<br>2 |
| Bernalillo                                                                                       |                     | 1                                     |