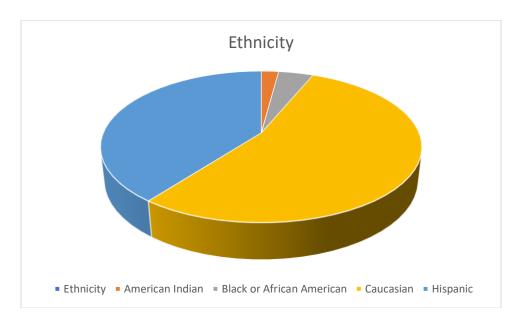

|                                                                                                  | Total by Department |                                       |
|--------------------------------------------------------------------------------------------------|---------------------|---------------------------------------|
| Dance<br>Music<br>Theatre<br>Visual Arts                                                         |                     | 5<br>19<br>8<br>16                    |
|                                                                                                  | Total by Gender     |                                       |
| Female<br>Male                                                                                   |                     | 32<br>16                              |
|                                                                                                  | Total by Ethnicity  |                                       |
| American Indian / Alaskan Native<br>Black or African American<br>Caucasian<br>Hispanic           |                     | 1<br>2<br>26<br>19                    |
|                                                                                                  | Totals by Grade     |                                       |
| 9th<br>1 0th<br>1 1th                                                                            |                     | 36<br>9<br>3                          |
|                                                                                                  | Totals by County    |                                       |
| Chaves McKinley Otero San Miguel Socorro Santa Fe Rio Arriba Out of State (moving) Taos Torrance |                     | 3<br>1<br>3<br>1<br>29<br>4<br>1<br>2 |
| Bernalillo                                                                                       |                     | 1                                     |