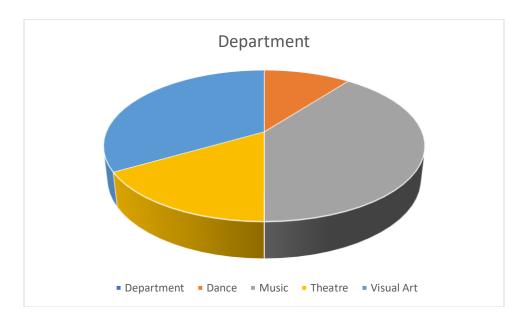

|                                                                                                  | Total by Department |                                       |
|--------------------------------------------------------------------------------------------------|---------------------|---------------------------------------|
| Dance<br>Music<br>Theatre<br>Visual Arts                                                         |                     | 5<br>19<br>8<br>16                    |
|                                                                                                  | Total by Gender     |                                       |
| Female<br>Male                                                                                   |                     | 32<br>16                              |
|                                                                                                  | Total by Ethnicity  |                                       |
| American Indian / Alaskan Native<br>Black or African American<br>Caucasian<br>Hispanic           |                     | 1<br>2<br>26<br>19                    |
|                                                                                                  | Totals by Grade     |                                       |
| 9th<br>1 0th<br>1 1th                                                                            |                     | 36<br>9<br>3                          |
|                                                                                                  | Totals by County    |                                       |
| Chaves McKinley Otero San Miguel Socorro Santa Fe Rio Arriba Out of State (moving) Taos Torrance |                     | 3<br>1<br>3<br>1<br>29<br>4<br>1<br>2 |
| Bernalillo                                                                                       |                     | 1                                     |