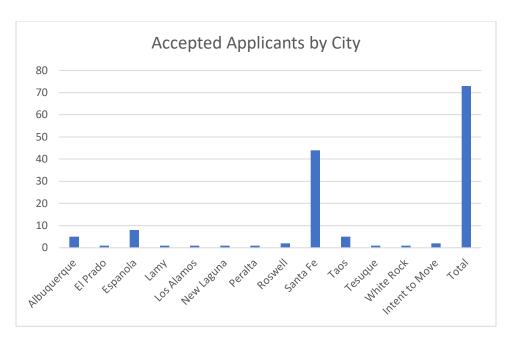

| Albuquerque    | 5  |
|----------------|----|
| El Prado       | 1  |
| Espanola       | 8  |
| Lamy           | 1  |
| Los Alamos     | 1  |
| New Laguna     | 1  |
| Peralta        | 1  |
| Roswell        | 2  |
| Santa Fe       | 44 |
| Taos           | 5  |
| Tesuque        | 1  |
| White Rock     | 1  |
| Intent to Move | 2  |
| Total          | 73 |