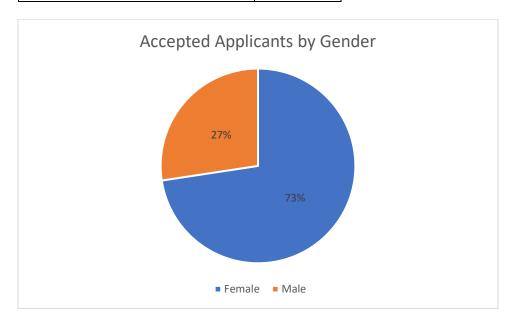

| Female      | 53 |
|-------------|----|
| i i ciliule | 33 |

| Male  | 20 |
|-------|----|
| Total | 73 |