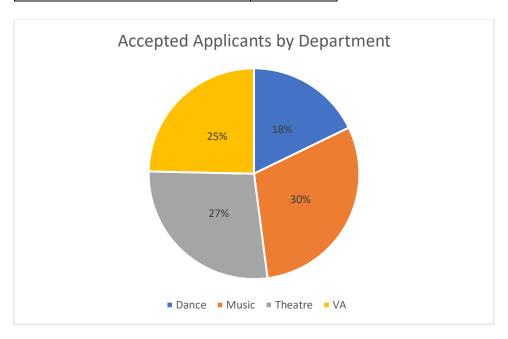

## ACCEPTED: 73

| Dance   | 13 |
|---------|----|
| Music   | 22 |
| Theatre | 20 |
| VA      | 18 |
| Total   | 73 |

| 9th grade  | 64 |
|------------|----|
| 10th grade | 8  |
| 11th grade | 1  |
| 12th grade | 0  |
| Total      | 73 |