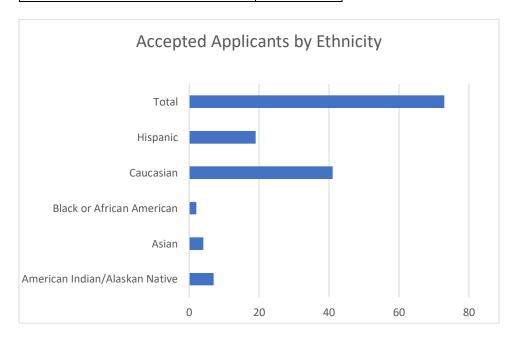

| American Indian/Alaskan Native | 7  |
|--------------------------------|----|
| Asian                          | 4  |
| Black or African American      | 2  |
| Caucasian                      | 41 |
| Hispanic                       | 19 |
| Total                          | 73 |