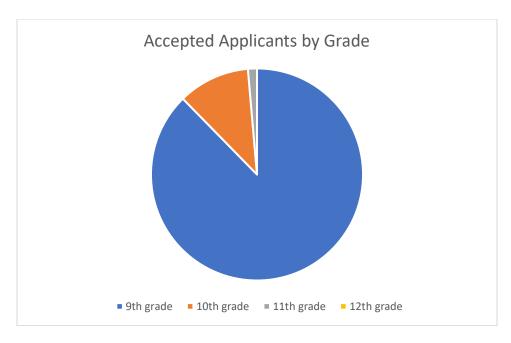

## ACCEPTED: 73

| Dance   | 13 |
|---------|----|
| Music   | 22 |
| Theatre | 20 |
| VA      | 18 |
| Total   | 73 |

| 9th grade  | 64 |
|------------|----|
| 10th grade | 8  |
| 11th grade | 1  |
| 12th grade | 0  |
| Total      | 73 |