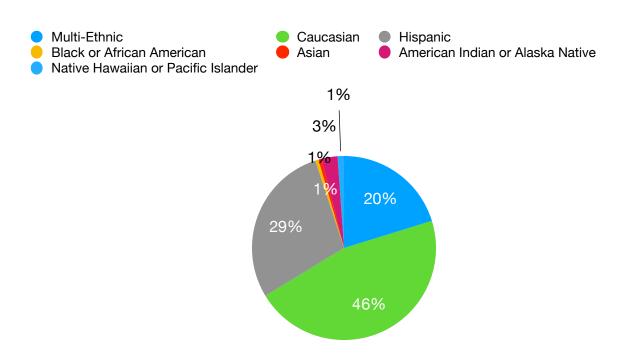

• Applicants fall into the following cultural or ethnic categories (note that the multi-ethnic category includes 11 applicants who include American Indian in their identity):