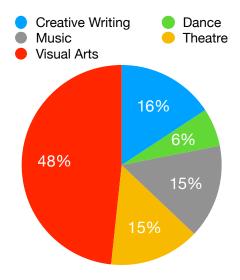

- 98 applicants are from Santa Fe and 80 applicants are from outside Santa Fe. 40 applicants have applied as potential residential students.
- 125 applicants have applied for 9th grade, while 10th grade has 35 applicants and 11th grade has 16 applicants. There are two applicants for 12th grade.
- Applicants fall into the following categories by Arts Department: