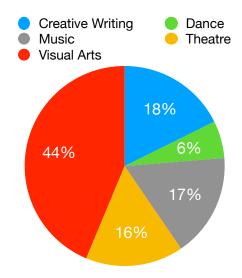

Applications are closed for CW&L and VA. Rolling applications are still being accepted for the performing arts (Dance, Music, and Theatre).

- 121 applicants are from Santa Fe and 94 applicants are from outside Santa Fe. 44 applicants have applied as potential residential students.
- 151 applicants have applied for 9th grade, while 10th grade has 34 applicants and 11th grade has 19 applicants. There are six applicants for 12th grade.
- Applicants fall into the following categories by Arts Department:

• This chart displays the breakdown of applicant by department and grade:

|                     | 9th | 10th | 11th | 12th | TOTAL |
|---------------------|-----|------|------|------|-------|
| Creative<br>Writing | 28  | 5    | 2    | 3    | 38    |
| Dance               | 9   | 3    | 1    | 0    | 13    |
| Music               | 22  | 8    | 4    | 2    | 36    |
| Theatre             | 25  | 5    | 4    | 0    | 34    |
| Visual Art          | 71  | 14   | 8    | 1    | 94    |
| TOTAL               | 155 | 35   | 19   | 6    | 215   |