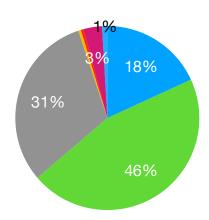

- Applicants fall into the following cultural or ethnic categories (note that the multi-ethnic category includes 10 applicants who include American Indian in their identity):
  - Multi-Ethnic
    Black or African American
    Native Hawaiian or Pacific Islander
    Caucasian
    Asian
    American Indian or Alaska Native

• This chart displays applicants by department and ethnicity:

|                     | American<br>Indian/<br>Alaska<br>Native | Asian | Black or<br>African<br>American | Caucasia<br>n | Hispanic | Multi-<br>Ethnic | Native<br>Hawaiian/<br>Pacific<br>Islander |
|---------------------|-----------------------------------------|-------|---------------------------------|---------------|----------|------------------|--------------------------------------------|
| Creative<br>Writing | 2                                       | 0     | 0                               | 15            | 12       | 8                | 1                                          |
| Dance               | 0                                       | 0     | 0                               | 4             | 6        | 3                | 0                                          |
| Music               | 0                                       | 0     | 0                               | 15            | 17       | 4                | 0                                          |
| Theatre             | 0                                       | 0     | 0                               | 22            | 3        | 9                | 0                                          |
| Visual<br>Arts      | 4                                       | 1     | 1                               | 42            | 29       | 16               | 1                                          |